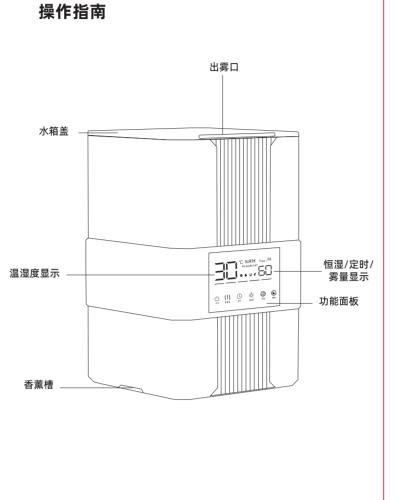

请阅读并保存本手册,以确保安全有效地使用本加湿器



4.当机器水位过低时。本机会自动切断电源,停止工作。请先关闭电

产品的工作原理

源开关, 然后向水箱内加水。

1.把机器放在水平的桌子上。拿起水箱盖,往水箱内注入适量干净的 自来水或纯净水至最高水位线(MAX)。(注水时必须关闭电源) 2.盖上水箱盖,开启电源。在接通电源前,请确认额定电压必须与机 器的工作电压一致。 3.打开电源开关,机器开始工作。

| 型号   | F5            |
|------|---------------|
| 额定电压 | 100-240V      |
| 额定功率 | 25W           |
| 额定频率 | 50/60Hz       |
| 水箱容量 | 3.5L          |
| 最大喷雾 | 300ML/h       |
| 操作方式 | 触屏/遥控         |
| 产品尺寸 | 186x186x298mm |
|      |               |



# 智能款操作指南

1.电源键:接通电源后轻触电源键,液晶显示屏亮起机器工作,再次轻 触电源键加湿器停止工作进入待机状态。 2.定时键:本产品具有预约定时功能,可定时1小时,2小时至8小时八 个时间定时关机,轻触本键设定关机时间,每次按该键显示屏会显示 相应的时间。

3.雾量键:产品分为零雾量,低雾量,中雾量,高雾量档,雾量可调,每 次按下雾量键进行循环调整,产品开机默认为最大雾量工作。

4.恒湿键:第一次按下该键产品进入恒湿功能,液晶显示屏上的"环境

,以此循环调整,当环境湿度达到预设的湿度值后停止工作。 5.灯光键:开启后灯光默认为暖灯,按一下 切换蓝灯,再按一下关闭灯光。

6.睡眠模式:在产品控制面版上触控睡眠键启动睡眠功能,智能恒湿 65%,显示屏内闪烁5秒后自动关闭显示屏,产品保持原档位工作,按 下任意功能键点亮显示屏显示当前工作状态,在显示屏亮起状态下按 任意功能键退出睡眠功能。



### 安全注意事项 (请仔细阅读并严格遵守)

1.请勿用湿手拔插头,以免触电危险。

2.未经授权,请勿拆卸、修理或修改本产品。 3.启动时,请不要用手触摸雾化片,否则会感到疼痛。

> 4.电源线不得划伤、损坏,打结,不要按沉重的物件或夹子处 理,否则可能引起触电,短路和火灾。

5.请不要私自更换电源线,如有异常请立即拔下插头,并与厂 湿度"亮起,默认湿度为40%,后按5%递增直到90%后退出恒湿功能 家或售后客服联系。 6.如果电源线损坏,为了避免危险,必须由厂家的专业人员进

7.工作时请不要接触水箱内的水和零件。

8.这台机器仅供室内使用。

9.长时间不使用或雷雨天气时,请拔掉电源插头。 10.请不要在通电状态以及内部有水的情况下降翻转机器,以

免烧坏内部电子元器件。 11.请将本品放在儿童不能接触的地方,勿让儿童使用或操作本

12.清洗时请拔