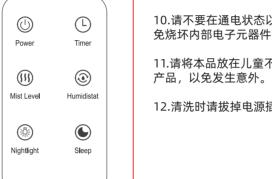

### Operating instructions for smart models

theambient humidity reaches the preset hurnidity value.

1.Power key: after connecting the power, touch the power key, the LCD will lightup and the machine will work. Touch the power key again, the hurnidifier will stopworking and enter the standby mode.

2.Timer key: this product has the function of appointment timing. It can be shutdown for 1 hour, 2 hours to 8 hours. Touch this key to set the shutdown tirme, and the corresponding time will be displayed on the display screen each timeyou press this

3. Mist level key: the product is divided into zero mist volume, low mist volume, medium mist volume and high mist volume. The mist volume can be adjusted. Pressthe lower mist volume key to adjust the cycle each time. The product starts up with the maximum mist volume by default.

4. Constant humidity key: press this key for the first time, the product will enter theconstant humidity function, and the "ambient humidity" on the LCD will light up. The default humidity is 40%, and then press 5% to increase until 90% to exit theconstant humidity function, so as to adjust the cycle, and stop working when

5.Flame Light: The light defaults to warmn light once turnon, press it to switch to blue light, press again to turn off.

6.Sleep key: touch the key to start the sleep function on the product control panel.the intelligent constant humidity is 65%, and the display screen will automaticallyturn off after flashing for 5 seconds. The product keeps working in the original gear. Press any function key to light up the display screen to display the current workingstate. Press any function key to exit the sleep function when the display screen is on.