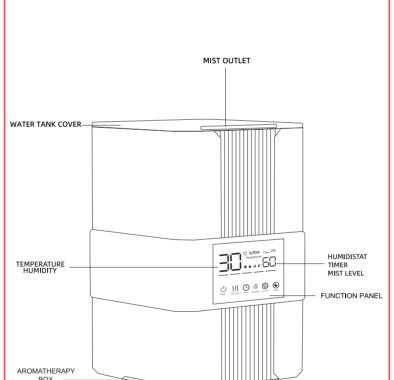

### Operating instructions for smart models

theambient humidity reaches the preset hurnidity value.

1.Power key: after connecting the power, touch the power key, the LCD will lightup and the machine will work. Touch the power key again, the hurnidifier will stopworking and enter the standby mode.

2.Timer key: this product has the function of appointment timing. It can be shutdown for 1 hour, 2 hours to 8 hours. Touch this key to set the shutdown tirme, and the corresponding time will be displayed on the display screen each timeyou press this

3. Mist level key: the product is divided into zero mist volume, low mist volume, medium mist volume and high mist volume. The mist volume can be adjusted. Pressthe lower mist volume key to adjust the cycle each time. The product starts up with the maximum mist volume by default.

4. Constant humidity key: press this key for the first time, the product will enter theconstant humidity function, and the "ambient humidity" on the LCD will light up. The default humidity is 40%, and then press 5% to increase until 90% to exit theconstant humidity function, so as to adjust the cycle, and stop working when

5.Flame Light: The light defaults to warmn light once turnon, press it to switch to blue light, press again to turn off.

6.Sleep key: touch the key to start the sleep function on the product control panel.the intelligent constant humidity is 65%, and the display screen will automaticallyturn off after flashing for 5 seconds. The product keeps working in the original gear. Press any function key to light up the display screen to display the current workingstate. Press any function key to exit the sleep function when the display screen is on.

Power (11) Mist Level Humidistat Nightlight

otherwise it will make you feel painful.

1. Please do not pull the plug with wet hands to avoid the risk of electric shock. 2. Please do not disassemble, repair, or modify this product without authorization. 3. When starting up, please do not touch the atomizing sheet with your hands,